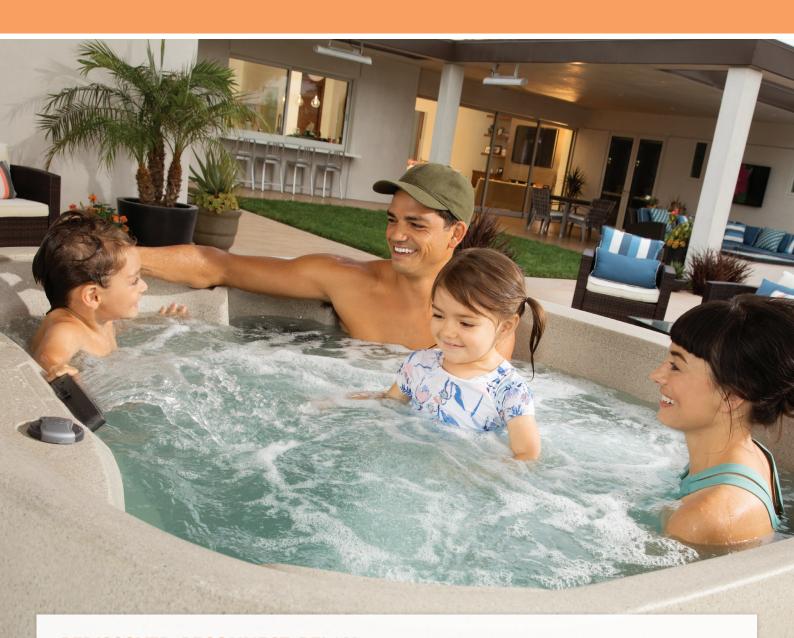

#### REDISCOVER. RECONNECT. RELAX.

The compact Drift brings you maximum comfort and unsurpassed quality. Sit back and relax as the 17 jets massage your stress and tension away. The open barrier, bench seating makes this spa perfect for friends or families who like to socialise. This garden oasis comes complete with a built-in cascading waterfall and multi-colour LED light sure to relax your muscles and your mood.