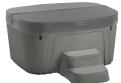

# DRIFT™

Drift shown in Sand

Drift shown in Sand

Seating Capacity 4 Adults

**Dimensions** 173 x 160 x 81 cm

Water Capacity 700 litres

Dry Weight 130 kg

Jet Count 17 jets

Colour Options Sand, Taupe

Shell & Cabinet Rotationally molded

Vinyl Cover Color Options Chestnut, Slate

Accessories (Optional) Cover Lifter, Curved Step, Wi-Fi Kit

Warranty 5-Year Structure; 5-Year Shell/Surface; 2-Year Component; 2-Year No Leak Plumbing

Sand shell with Chestnut cover

Taupe shell with Slate cover