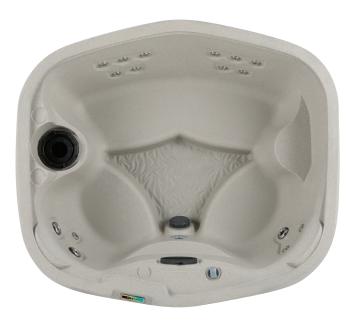

# DRIFT™

Drift shown in Sand

Drift shown in Sand

Seating Capacity 4 Adults

**Dimensions** 173 x 160 x 81 cm

Water Capacity 700 litres

Dry Weight 130 kg

Jet Count 17 jets

Water Feature Waterfall

Ozone System Can be installed at time of purchase

Heater 2KW (230v)

Pump 2.0 BPH two-speed

Filter Size 4.5 m<sup>2</sup>

LightingMulti-colour LED lightElectrical Configuration230v/13 amp, 50Hz