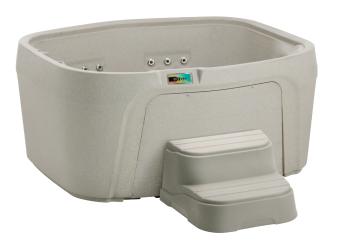

Colour Options Sand, Taupe

Shell & Cabinet Rotationally molded

Vinyl Cover Color Options Chestnut, Slate

Accessories (Optional) Cover Lifter, Curved Step, Wi-Fi Kit

Warranty 5-Year Structure; 5-Year Shell/Surface; 2-Year Component; 2-Year No Leak Plumbing