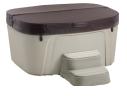

Colour Options Sand, Taupe

Shell & Cabinet Rotationally molded

Vinyl Cover Color Options Chestnut, Slate

Accessories (Optional) Cover Lifter, Curved Step, Wi-Fi Kit

Warranty 5-Year Structure; 5-Year Shell/Surface; 2-Year Component; 2-Year No Leak Plumbing

Sand shell with Chestnut cover

Taupe shell with Slate cover